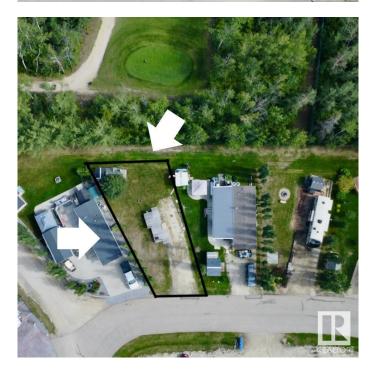

## \$104,900

0 Bedroom, 0.00 Bathroom, Rural on 0.11 Acres

The Meadows (Parkland), Rural Parkland County, AB

Nestled in the serene beauty of Lake Country, this prime lot in the Pineridge Golf Resort near Seba Beach offers the perfect canvas for your RV or Park Model home making it a great vacation or year round getaway. Imagine waking up to the gentle sounds of nature, with the lush greens of the golf course right at your doorstep and the pristine Wabamun Lake just minutes away. This lot provides the ideal balance of relaxation and recreation, surrounded by breathtaking landscapes and endless outdoor activities the Meadows has to offer. Whether you're an avid golfer or simply seeking a peaceful retreat, this location offers the best of both worlds. Enjoy leisurely days on the course, lunch at the golf club, explore nearby trails, or just play a quick game of pickleball. With easy access to local amenities and the vibrant local community, this is more than just a lot; it's an opportunity to create your own slice of paradise. Don't miss your chance to invest in a lifestyle defined by tranquility and adventure.

# **Community Information**

Address 53207 A Hghway 31

Area Rural Parkland County

Subdivision The Meadows (Parkland)

City Rural Parkland County

County ALBERTA

Province AB

Postal Code T0E 2B0