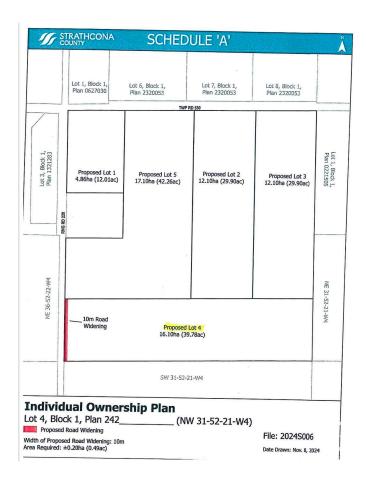

# \$599,702 - Rr 220 Twp 530, Rural Strathcona County

MLS® #E4429816

#### \$599,702

0 Bedroom, 0.00 Bathroom, Rural on 39.74 Acres

None, Rural Strathcona County, AB

CLOSE PROXIMITY TO ARDROSSAN AND SHERWOOD PARK!...BEAUTIFUL ROLLING LAND, TREED, PRIVATE SETTING...GREAT BUILDING SITE...APPROACHES PAID FOR, PAID TO LOT LINE...GAS AND POWER ADJACENT TO PROPERTY...VERY PRIVATE!

#### **Essential Information**

MLS® # E4429816

Price \$599,702

Bathrooms 0.00 Acres 39.74

Type Rural

Sub-Type Vacant Lot/Land

Status Active

### **Community Information**

Address Rr 220 Twp 530

Area Rural Strathcona County

Subdivision None

City Rural Strathcona County

County ALBERTA

Province AB

Postal Code T8A 6M8

#### **Exterior**

Exterior Features Private Setting, Rolling Land,

## **Additional Information**

Date Listed April 9th, 2025

Days on Market 24

Zoning Zone 80

DATA IS DEEMED RELIABLE BUT IS NOT GUARANTEED ACCURATE BY THE EDMONTON. COPYRIGHT 2025 BY THE REALTORS® ASSOCIATION RESERVED. Trademarks are owned or controlled by the Canadan Real Estate A estate professionals who are members of CREA (REALTOR®, REALTORS®) provide (MLS®, Multiple Listing Service®)