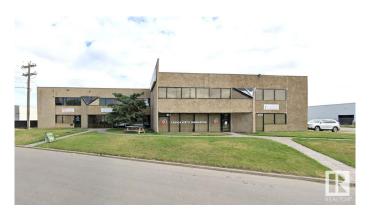

### \$6,200,000

0 Bedroom, 0.00 Bathroom, Industrial on 0.00 Acres

Coronet Industrial, Edmonton, AB

Multi-Tenant Office and Industrial Building being sold as an Investment Property. Known as the San Francisco Building. Total Building size: 44,500 SF. Lot Size: 2 lots totaling 2.14 Acres. Roof replaced in 2015. Excellent South Edmonton location. Precast Concrete construction. 19' ceiling height in warehouses, mixture of office and industrial bays

## Exterior

| Exterior     | Concrete |
|--------------|----------|
| Construction | Concrete |