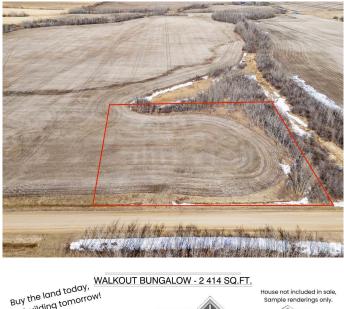

#### \$79,800

0 Bedroom, 0.00 Bathroom, Rural on 2.47 Acres

None, Rural Sturgeon County, AB

Ready for Your Dream Home? 2.47 Acres in Sturgeon County with utilities near the property line and not in a subdivision! Build your future on this quiet and scenic 2.47-acre parcel located in Sturgeon County, just 2 miles northwest of the Legal corner on TWP 580 just west of Rge Rd 260. Looking for a peaceful and natural setting? This almost build-ready parcel is bordered by a small creek and nice grouping of trees to the north east of this flat. Utilities are nearby, with gas and power running past the property lineâ€"making connections quick and convenient. The area is known for high-producing water wells, providing excellent potential for water access. Enjoy the best of rural living with easy access to amenitiesâ€"just a short drive to Morinville and St. Albert via Highway 2. Drawings available for a 2414 SqFt Bungalow. Stop dreaming and start building the home you've always imagined!

# Exterior

Exterior Features Backs Onto Park/Trees, Flat Site, Level Land