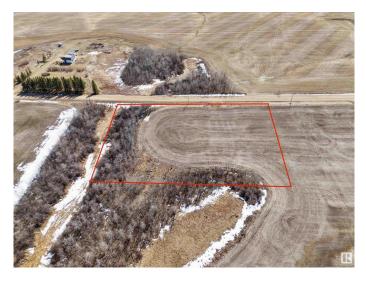

#### \$79,800

0 Bedroom, 0.00 Bathroom, Rural on 2.47 Acres

None, Rural Sturgeon County, AB

Ready for Your Dream Home? 2.47 Acres in Sturgeon County with utilities near the property line and not in a subdivision! Build your future on this quiet and scenic 2.47-acre parcel located in Sturgeon County, just 2 miles northwest of the Legal corner on TWP 580 just west of Rge Rd 260. Looking for a peaceful and natural setting? This almost build-ready parcel is bordered by a small creek and nice grouping of trees to the north east of this flat. Utilities are nearby, with gas and power running past the property lineâ€"making connections quick and convenient. The area is known for high-producing water wells, providing excellent potential for water access. Enjoy the best of rural living with easy access to amenitiesâ€"just a short drive to Morinville and St. Albert via Highway 2. Drawings available for a 2414 SqFt Bungalow. Stop dreaming and start building the home you've always imagined!

# Exterior

Exterior Features Backs Onto Park/Trees, Flat Site, Level Land