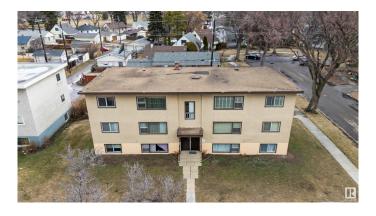

## \$729,000

0 Bedroom, 0.00 Bathroom, Multi-Family Commercial on 0.00 Acres

Montrose (Edmonton), Edmonton, AB

An excellent opportunity for investors seeking a stable, low-maintenance multi-family asset in a central, in-demand location. This well-cared-for six-unit apartment building is situated in the established Edmonton community of Montrose, known for its accessibility and steady rental demand. The property offers a desirable mix of four spacious two-bedroom, one-bath units and two one-bedroom, one-bath units, appealing to a wide range of tenants. With nearly full occupancy year-round and long-term renters in place, this building provides consistent, reliable cash flow. It has been meticulously maintained by the current owner, offering ease of management for both new and experienced investors. Residents benefit from convenient access to public transit, Yellowhead Trail, Wayne Gretzky Drive, nearby retail, restaurants, and a school directly across the street enhancing its long-term rental appeal. Six outdoor parking stalls are included for added tenant convenience. The landlord has never allowed pets or smokers

## **Community Information**

Address 6008 118 Avenue

Area Edmonton

Subdivision Montrose (Edmonton)

City Edmonton
County ALBERTA

Province AB

Postal Code T5W 1E7