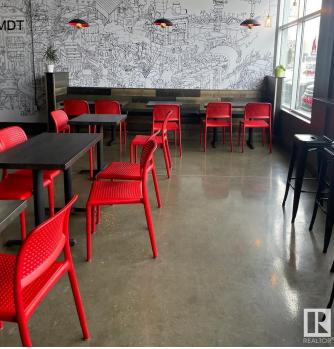

#### \$399,000

0 Bedroom, 0.00 Bathroom, Business on 0.00 Acres

None, Spruce Grove, AB

Asset sale of a well-established Noodlebox franchise located in a high-visibility retail plaza in Spruce Grove, just off the busy Highway 16A. This prime location offers strong vehicle and foot traffic, surrounded by major anchor tenants, gas stations, grocery stores, and dense residential communities. The space is fully built out with modern equipment and a functional layout, ideal for dine-in, takeout, and delivery. Ghost Kitchen Pita Pit approved, adding even more potential for revenue diversification. With excellent exposure, ample parking, and a steady flow of customers throughout the day, this is a turnkey opportunity for entrepreneurs looking to step into a growing franchise in one of Spruce Grove's most active commercial areas.