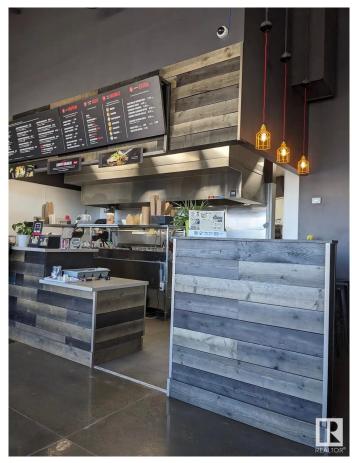

#### \$399,000

0 Bedroom, 0.00 Bathroom, Business on 0.00 Acres

None, Spruce Grove, AB

Asset sale of a well-established Noodlebox franchise located in a high-visibility retail plaza in Spruce Grove, just off the busy Highway 16A. This prime location offers strong vehicle and foot traffic, surrounded by major anchor tenants, gas stations, grocery stores, and dense residential communities. The space is fully built out with modern equipment and a functional layout, ideal for dine-in, takeout, and delivery. Ghost Kitchen Pita Pit approved, adding even more potential for revenue diversification. With excellent exposure, ample parking, and a steady flow of customers throughout the day, this is a turnkey opportunity for entrepreneurs looking to step into a growing franchise in one of Spruce Grove's most active commercial areas.