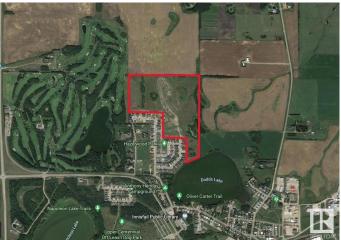

### \$3,300,000

0 Bedroom, 0.00 Bathroom, Land Commercial on 0.00 Acres

Dodds Lake, Innisfail, AB

Turn-key 55.1-acre Residential Development Parcel with 262 +/- residential single and muti-family lots ready to be built out. Hazelwood Estates is the Premier Community in Innisfail that is an integral part of Innisfail's North Area Structure Plan (NASP) that town council is focused on growing. Innisfail is an Energized Community, and this development allows you to start building immediately. This parcel features the new school site with Executive lots backing onto the Prestigious Innisfail Golf Club and Dodds Lake. Located just 20 minutes from Red Deer and 60 minutes to Calgary, Innisfail is a hot bed for extensive growth and poised to be a Big Part of Alberta's Expanding Future.

# **Community Information**

| Address | 6740 Cedar Way |
|---------|----------------|
| Area    | Innisfail      |

| Subdivision | Dodds Lake |
|-------------|------------|
| City        | Innisfail  |
| County      | ALBERTA    |
| Province    | AB         |
| Postal Code | T4G 0A5    |