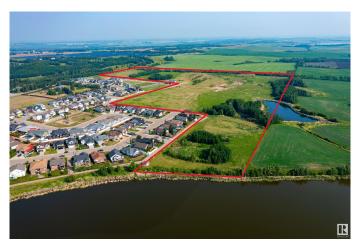

### \$3,300,000

0 Bedroom, 0.00 Bathroom, Land Commercial on 0.00 Acres

Dodds Lake, Innisfail, AB

Turn-key 55.1-acre Residential Development Parcel with 262 +/- residential single and muti-family lots ready to be built out. Hazelwood Estates is the Premier Community in Innisfail that is an integral part of Innisfail's North Area Structure Plan (NASP) that town council is focused on growing. Innisfail is an Energized Community, and this development allows you to start building immediately. This parcel features the new school site with Executive lots backing onto the Prestigious Innisfail Golf Club and Dodds Lake. Located just 20 minutes from Red Deer and 60 minutes to Calgary, Innisfail is a hot bed for extensive growth and poised to be a Big Part of Alberta's Expanding Future.