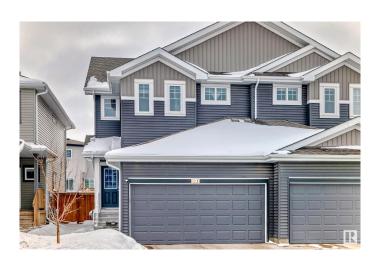

### \$525,000

4 Bedroom, 3.50 Bathroom, 1,588 sqft Single Family on 0.00 Acres

Maple Crest, Edmonton, AB

High quality Duplex which is built by Landmark builders in the Maple Crest community, Which includes central Air conditioner, Central water purifier, fully finished basement with seperate entrance, Granite counter tops, etc. Codeless switches for above grade which is a trademark of landmark homes, Plumbing finished for future second kitchen in the basement, Built in 2020. Close to all amenities.

#### **Amenities**

**Amenities** Air Conditioner, Deck, Detectors Smoke, No Animal Home

4 Parking Spaces

**Parking Double Garage Attached** 

AB

#### **Exterior**

Exterior Concrete, Vinyl

**Exterior Features** Fenced, Schools, Shopping Nearby

Roof Asphalt Shingles Construction Concrete, Vinyl

Foundation Concrete Perimeter