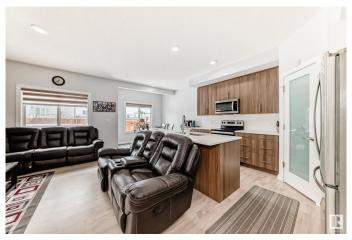

### \$525,000

4 Bedroom, 3.50 Bathroom, 1,588 sqft Single Family on 0.00 Acres

Maple Crest, Edmonton, AB

High quality Duplex which is built by Landmark builders in the Maple Crest community, Which includes central Air conditioner, Central water purifier, fully finished basement with seperate entrance, Granite counter tops, etc. Codeless switches for above grade which is a trademark of landmark homes, Plumbing finished for future second kitchen in the basement, Built in 2020. Close to all amenities.

#### Interior

Interior Features ensuite bathroom

Air Conditioning-Central, Dishwasher-Built-In, Dryer, Garage Control, **Appliances** 

Garage Opener, Microwave Hood Fan, Refrigerator, Stove-Electric,

Washer, Curtains and Blinds