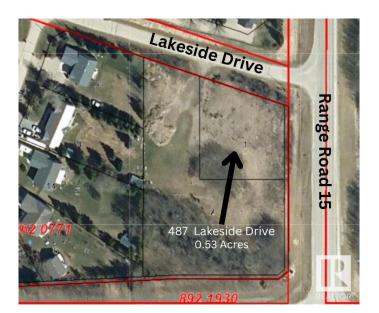

# \$165,000 - 487 Lakeside Drive, Rural Parkland County

MLS® #E4430364

#### \$165,000

0 Bedroom, 0.00 Bathroom, Land Commercial on 0.00 Acres

Spring Lake, Rural Parkland County, AB

Incredible opportunity of 0.53 acres just outside of Stony Plain in the vibrant community of Spring Lake. Range Road 15 and Township Road 524 service not only Spring Lake residence with quick access to Highway 16 to the north and Stony Plain to the east, Hasse Lake and Mink Lake to the west but also core country residential residences of Parkland County in the surrounding area. Spring Lakes population itself in 2023 was 773 residence and continues to grow with few commercial opportunities available.

## **Community Information**

Address 487 Lakeside Drive

Area Rural Parkland County

Subdivision Spring Lake

City Rural Parkland County

County ALBERTA

Province AB

Postal Code T7Z 2T7