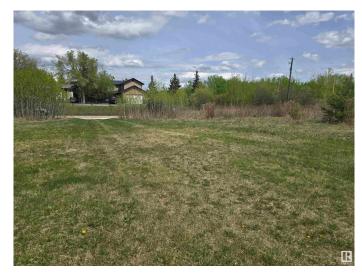

#### \$165,000

0 Bedroom, 0.00 Bathroom, Land Commercial on 0.00 Acres

Spring Lake, Rural Parkland County, AB

Incredible opportunity of 0.53 acres just outside of Stony Plain in the vibrant community of Spring Lake. Range Road 15 and Township Road 524 service not only Spring Lake residence with quick access to Highway 16 to the north and Stony Plain to the east, Hasse Lake and Mink Lake to the west but also core country residential residences of Parkland County in the surrounding area. Spring Lakes population itself in 2023 was 773 residence and continues to grow with few commercial opportunities available.