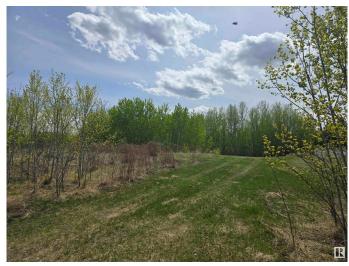

#### \$165,000

0 Bedroom, 0.00 Bathroom, Land Commercial on 0.00 Acres

Spring Lake, Rural Parkland County, AB

Incredible opportunity of 0.53 acres just outside of Stony Plain in the vibrant community of Spring Lake. Range Road 15 and Township Road 524 service not only Spring Lake residence with quick access to Highway 16 to the north and Stony Plain to the east, Hasse Lake and Mink Lake to the west but also core country residential residences of Parkland County in the surrounding area. Spring Lakes population itself in 2023 was 773 residence and continues to grow with few commercial opportunities available.