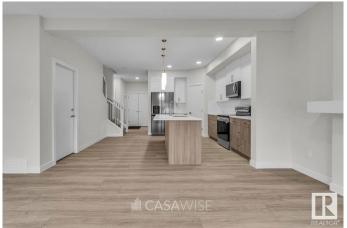

## \$449,900

3 Bedroom, 2.50 Bathroom, 1,579 sqft Single Family on 0.00 Acres

Black Stone, Leduc, AB

Discover comfort and style in this beautifully upgraded home built by Look Built Inc, that backs onto a green space and a scenic walking trail. Enjoy outdoor living with a 10x10 treated wood deck featuring aluminum railing and stairs. Inside, 9' ceilings on the main floor and foundation add an open, airy feel. The elegant kitchen boasts stone countertops, upgraded backsplash, soft-close cabinets, pots & pans drawers, and rough-ins for both a gas BBQ and fridge waterline. The cozy electric fireplace with mantle and railing with metal spindles add charm throughout. The separate side entrance and basement rough-ins for a bathroom, wet bar, and laundry offer great potential for future development. Double sinks in the ensuite & appliance allowance complete this exceptional package. Photos are representative

#### Interior

Interior Features ensuite bathroom

Appliances See Remarks

Heating Forced Air-1, Natural Gas

Fireplace Yes

Fireplaces Mantel

Stories 2

Has Basement Yes