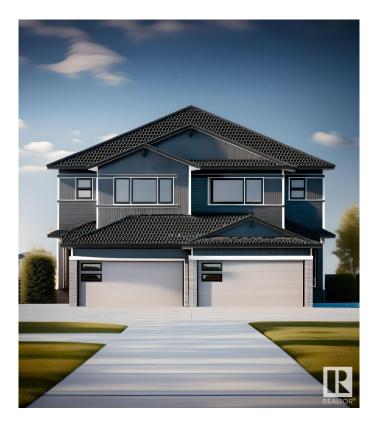

## \$449,900

3 Bedroom, 2.50 Bathroom, 1,579 sqft Single Family on 0.00 Acres

Black Stone, Leduc, AB

Discover comfort and style in this beautifully upgraded home built by Look Built Inc, that backs onto a green space and a scenic walking trail. Enjoy outdoor living with a 10x10 treated wood deck featuring aluminum railing and stairs. Inside, 9' ceilings on the main floor and foundation add an open, airy feel. The elegant kitchen boasts stone countertops, upgraded backsplash, soft-close cabinets, pots & pans drawers, and rough-ins for both a gas BBQ and fridge waterline. The cozy electric fireplace with mantle and railing with metal spindles add charm throughout. The separate side entrance and basement rough-ins for a bathroom, wet bar, and laundry offer great potential for future development. Double sinks in the ensuite & appliance allowance complete this exceptional package. Photos are representative

#### Interior

Interior Features ensuite bathroom

Appliances See Remarks

Heating Forced Air-1, Natural Gas

Fireplace Yes

Fireplaces Mantel

Stories 2

Has Basement Yes