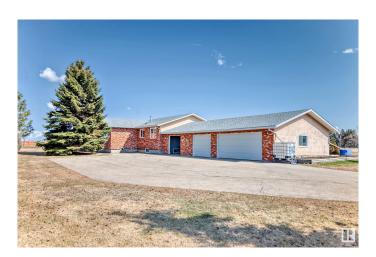

### \$1,650,000

0 Bedroom, 0.00 Bathroom, Land Commercial on 0.00 Acres

Edmonton Energy And Technology Park, Edmonton, AB

Looking for HAPPINESS? 19.5 acres of prime country living and future developable land in the Edmonton Energy and Technology Park. This hobby farm is fenced with several outbuildings and animal corrals that have accommodated chickens, sheep, cattle, and even a donkey and llama. The best part of this country living is you are still in Edmonton with agricultural zoning and lower taxes. The custom built 2643 square foot bungalow has 5 bedrooms and 3 bathrooms on the main floor with direct access from breezeway to triple garage. A partially finished wide open basement has a separate entrance with an extra room and full bathroom. All this surrounded by mature trees with a large garden, flower beds, and a paved driveway. This is a one of a kind gorgeous property.