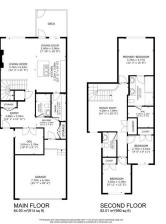

# \$579.000

3 Bedroom, 3.00 Bathroom, 1.905 sqft Rural on 0.11 Acres

Irvine Creek, Rural Leduc County, AB

BRAND NEW ~ READY to MOVE IN ~ SEPARATE ENTRANCE - Located in the modern community of Irvine Creek just a short drive to Beaumont, Leduc and Edmonton. Uniquely situated between Beaumont and Leduc, Irvine Creek is a brand new modern development close to schools, shopping the Edmonton International Airport and all the necessary services. The home at just under 2000sqft is ready to move into with even the garage being fully finished. With a modern kitchen overlooking a two storey living room with a gorgeous fireplace anchoring the bright space. Flooded with natural light from the large windows, the home feels significantly larger than it is. There's a main floor den that can be easily converted to a fourth bedroom, and it comes with a full bath on the main. There's a bonus room on the upper level and a gorgeous owner's suite. The separate entrance means you have the option for a separate basement suite. Great curb appeal, a modern and stylish interior and an overall incredible value. Welcome Home!

## **Essential Information**

MLS®# E4430917 Price \$579,000

Bedrooms 3

Bathrooms 3.00

Full Baths 3

Square Footage 1,905

Acres 0.11

Year Built 2024