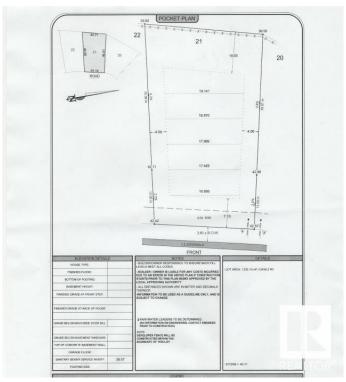

## \$689,800

0 Bedroom, 0.00 Bathroom, Rural on 0.30 Acres

Sherwood Golf & Country Club Estates, Rural Strathcona County, AB

Great walkout lot available at the Sherwood Park Golf & Country Club Estates! This rare lot is located close to many shopping complexes and all that Sherwood Park Has to offer. As well, it's close to the Henday enabling quick access to anywhere in Edmonton. A spacious space of 13,456 square feet, this property has a fabulous building pocket of 55.30 per foot, plus a walkout basement for all your grand plans. Surrounded by scenic walking routes, this lot is perfect for your family needs!