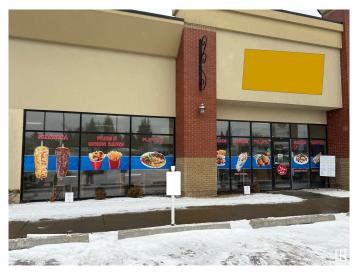

#### \$225,000

0 Bedroom, 0.00 Bathroom, Business on 0.00 Acres

Allendale, Edmonton, AB

This Donair & Kebab is a popular Middle Eastern eatery located on South Side of Edmonton. They offer a diverse menu featuring donairs, shawarma wraps, kebabs, burgers, poutine, rice bowls, and breakfast options like eggs, omelettes, and pancakes.

## **Community Information**

| Address     | N/A       |
|-------------|-----------|
| Area        | Edmonton  |
| Subdivision | Allendale |
| City        | Edmonton  |
| County      | ALBERTA   |
| Province    | AB        |
| Postal Code | T6H 0K5   |