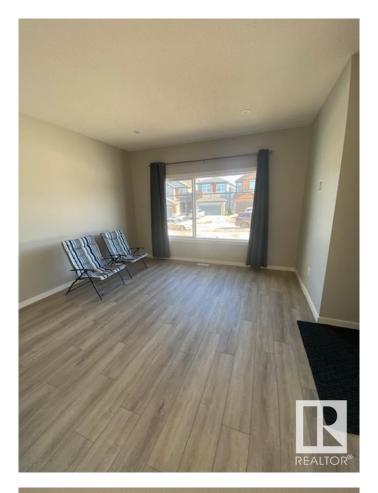

## \$2,295

3 Bedroom, 2.50 Bathroom, 1,604 sqft Rental on 0.00 Acres

Charlesworth, Edmonton, AB

Welcome home to your 1600 sqft house in the desirable neighborhood of Charlesworth. With 3 bedrooms and 2.5 bathrooms, this home is perfect for your family! The entrance offers a closet and a space for you and your guests to put your coats and shoes. It then opens into the dining area with lots of bright windows. Across is the kitchen that has beautiful, stainless steel appliances. Throughout the main living area is gorgeous luxury vinyl plank flooring. Guests also have access to a convenient ½ bath on the main floor! Cozy carpet leads you upstairs where the 3 bedrooms are. Each room has lots of large windows where lots of natural sunlight beams through! The primary bedroom has its own en-suite (no worry about sharing with the kids or guests!) with DOUBLE SINKS, lots of drawers & storage, standalone shower, and a relaxing tub! The primary bedroom walk through closet offers lots of room for your clothes and storage! Down the hallway are 2 good-sized bedrooms with their own full, main bathroom.