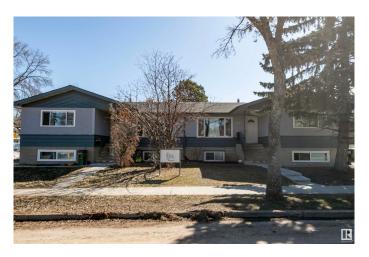

### \$850,000

8 Bedroom, 6.00 Bathroom, 2,546 sqft Single Family on 0.00 Acres

Dovercourt, Edmonton, AB

Investors Dream in Dovercourt! Both sides of a duplex on one title on a 944 SQM Corner Lot across from Dovercourt School! Buy and Hold. Live on one half and have your tenants pay the mortgage. 6 Units in total 2x3 bed upper units, 2x 1 bed basement suite, 2x bachelor basement suites. SIX FURNACES! The options are endless. A well Maintained Turn-Key Property, Roof 2022, Windows 2016, Furnaces 2016, Freshly Painted units, Updated Laminate and Tile Flooring. All 6 units rented for \$6,950 monthly including utilities. The time to start Cash Flowing is NOW!

#### **Essential Information**

MLS® # E4431340 Price \$850,000

Bedrooms 8 Bathrooms 6.00

Full Baths 6

Square Footage 2,546 Acres 0.00 Year Built 1958

Type Single Family

Sub-Type Duplex Side By Side

Style Bungalow