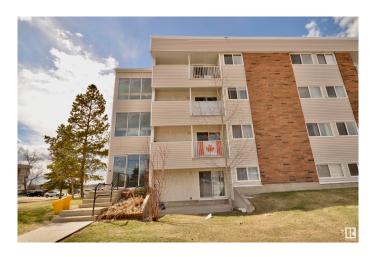

# \$91,900 - 19 11255 31 Avenue, Edmonton

MLS® #E4431583

## \$91,900

2 Bedroom, 0.50 Bathroom, 756 sqft Condo / Townhouse on 0.00 Acres

Sweet Grass, Edmonton, AB

Above ground first floor, corner unit two bedroom condo in very desirable southwest Edmonton (Sweet Grass). Condo fees include all utilities (heat, water, power and sewer). Fresh paint. Amenities include indoor pool, daycare, tennis courts and a modern athletic facility. Onsite management. Located close to shopping, schools, restaurants, walking trails and LRT. Perfect for first time home buyers.

## **Community Information**

| Address | 19 11255 31 Avenue |
|---------|--------------------|
| Area    | Edmonton           |

| Subdivision       | Sweet Grass                                                                                                                                                               |
|-------------------|---------------------------------------------------------------------------------------------------------------------------------------------------------------------------|
| City              | Edmonton                                                                                                                                                                  |
| County            | ALBERTA                                                                                                                                                                   |
| Province          | AB                                                                                                                                                                        |
| Postal Code       | T6J 3V6                                                                                                                                                                   |
| Amenities         |                                                                                                                                                                           |
| Amenities         | No Animal Home, No Smoking Home, Parking-Plug-Ins, Parking-Visitor,<br>Patio, Pool-Indoor, Recreation Room/Centre, Security Door,<br>Storage-In-Suite, Rental Pool Option |
| Parking           | Stall                                                                                                                                                                     |
| Has Pool          | Yes                                                                                                                                                                       |
| Interior          |                                                                                                                                                                           |
| Appliances        | Refrigerator, Stove-Electric, Window Coverings                                                                                                                            |
| Heating           | Hot Water, Natural Gas                                                                                                                                                    |
| # of Stories      | 4                                                                                                                                                                         |
| Stories           | 1                                                                                                                                                                         |
| Has Basement      | Yes                                                                                                                                                                       |
| Basement          | None, No Basement                                                                                                                                                         |
| Exterior          |                                                                                                                                                                           |
| Exterior          | Wood, Brick, Vinyl                                                                                                                                                        |
| Exterior Features | Corner Lot, Landscaped, Playground Nearby, Public Swimming Pool,<br>Public Transportation, Schools, Shopping Nearby, Ski Hill Nearby                                      |
| Roof              | Asphalt Shingles                                                                                                                                                          |
| Construction      | Wood, Brick, Vinyl                                                                                                                                                        |
| Foundation        | Concrete Perimeter                                                                                                                                                        |
|                   |                                                                                                                                                                           |