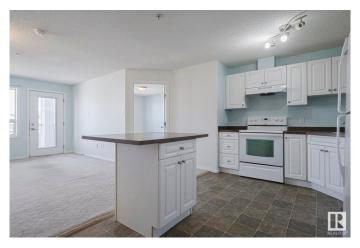

## \$164,700

2 Bedroom, 2.00 Bathroom, 830 sqft Condo / Townhouse on 0.00 Acres

South Terwillegar, Edmonton, AB

Welcome to Terwillegar Terrace in the vibrant community of South Terwillegar! This bright and spacious 2 bedroom, 2 bathroom condo offers incredible value and comfort. Located on the 3rd floor, enjoy your morning coffee or evening unwind on the private balcony. The open layout features in-suite laundry, and the building includes a fitness centre for your convenience. This unit also comes with 1 titled parking stall. A well-maintained building in a great locationâ€"close to parks, shopping, and transit. Whether you're a first-time buyer, investor, or downsizer, this is a must-see!

#### Interior

Interior Features ensuite bathroom

Appliances Dishwasher-Built-In, Dryer, Microwave Hood Fan, Refrigerator,

Stove-Electric, Washer

Heating In Floor Heat System, Natural Gas