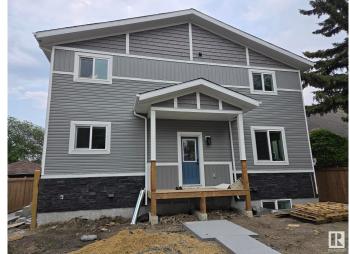

# \$1,300 - 10951 116 Street, Edmonton

MLS® #E4431724

#### \$1,300

2 Bedroom, 1.00 Bathroom, 600 sqft Rental on 0.00 Acres

Queen Mary Park, Edmonton, AB

QUEEN MARY PARK: Modern 2 Bedroom Basement Suite 2 units Available May 15 | \$1,300/month Property Overview This well-appointed basement suite offers 2 bedrooms and 1 bathroom in the desirable Queen Mary Park neighborhood. The unit features a private entrance ensuring complete privacy from other residents. Interior Amenities Contemporary full kitchen with stainless steel appliances (refrigerator, gas range, dishwasher, microwave) In-suite laundry facilities Ample storage space Modern fixtures and finishes throughout. Situated in a quiet, family-oriented community with Convenient walking distance to: Unity Square Kingsway Mall Royal Alexandra Hospital MacEwan University NAIT Rogers Place Excellent transit connections Easy access to major arterial roads Additional Information: Street parking available Utilities separately metered (tenant responsibility) On-site property management Pet-friendly with additional deposit Non-smoking property Tenant Requirements: **Employment verification References** 

## **Community Information**

Address 10951 116 Street

Area Edmonton

Subdivision Queen Mary Park

City Edmonton
County ALBERTA

Province AB

Postal Code T5H 3M7