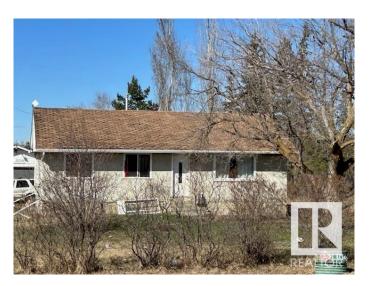

# \$319,000 - 53174 Rr 215, Rural Strathcona County

MLS® #E4431879

## \$319,000

5 Bedroom, 1.00 Bathroom, 958 sqft Rural on 2.40 Acres

None, Rural Strathcona County, AB

HIGHWAY FRONTAGE FEATURED WITH THIS GOOD FAMILY HOME - NOT IN A SUBDIVISION. AN EXCELLENT LOCATION FOR A SMALL BUSINESS. GREAT ACCESS TO EDMONTON, SHERWOOD PARK, AND FORT SASKATCHEWAN.

Built in 1957