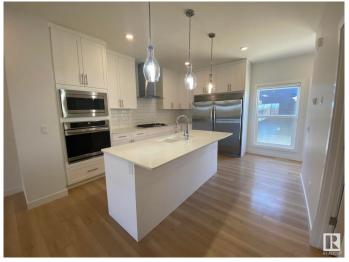

#### \$1.995

3 Bedroom, 3.50 Bathroom, 1,722 sqft Rental on 0.00 Acres

The Orchards At Ellerslie, Edmonton, AB

Welcome Home! Wonderful 3 Bed 2.5 Bath Main Floor Suite For Rent in the wonderful community of Orchards in Ellerslie, Southwest Edmonton. Spacious open concept floor plan featuring a chef's kitchen, upgraded appliances, large living room and dining room. All appliances included. Main floor includes half bathroom and access to backyard. Detached garage. Upstairs, you will find bonus room, laundry room, master bedroom with walk-in closet and ensuite. Also includes 2 additional bedrooms and full bathroom. Tenant only pays 50% of utilities. Pets subject to approval. Rental is for main floor suite only does not include basement or garage suite.

Parking See Remarks

Interior

Appliances Dishwasher-Built-In, Dryer, Hood Fan, Oven-Built-In, Oven-Microwave,

Refrigerator, Stove-Electric, Washer, Other