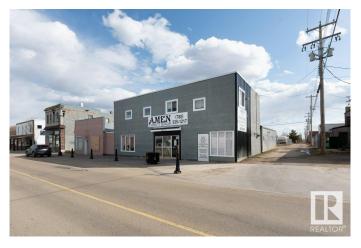

### \$425.000

0 Bedroom, 0.00 Bathroom, Retail on 0.00 Acres

City Center South, Wetaskiwin, AB

Turnkey Thrift Store & Mixed-Use Property in Wetaskiwin Excellent opportunity to own a thriving thrift store at 4813â€"50 Ave, located on a highly visible main street in the heart of Wetaskiwin. This 3,216.91 sq ft retail space features a unique and profitable business modelâ€"purchasing clothing by the bag and reselling a wide range of thrifted inventory. A popular spot for locals and budget-conscious shoppers alike, this business sees consistent foot traffic. Above the store is a spacious 1,321 sq ft two-bedroom suite, ideal for on-site owner use. The property offers ample parking for both customers and staff. Situated in a growing community of approximately 12,000, Wetaskiwin provides a supportive, low-cost environment for small businesses. Strategically located between Edmonton and Red Deer, this is an excellent opportunity for investors or owner-operators looking to step into an established, turn-key business.