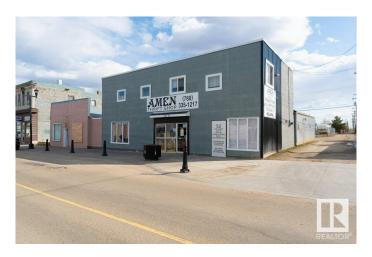

### \$425.000

0 Bedroom, 0.00 Bathroom, Retail on 0.00 Acres

City Center South, Wetaskiwin, AB

Turnkey Thrift Store & Mixed-Use Property in Wetaskiwin Excellent opportunity to own a thriving thrift store at 4813â€"50 Ave, located on a highly visible main street in the heart of Wetaskiwin. This 3,216.91 sq ft retail space features a unique and profitable business modelâ€"purchasing clothing by the bag and reselling a wide range of thrifted inventory. A popular spot for locals and budget-conscious shoppers alike, this business sees consistent foot traffic. Above the store is a spacious 1,321 sq ft two-bedroom suite, ideal for on-site owner use. The property offers ample parking for both customers and staff. Situated in a growing community of approximately 12,000, Wetaskiwin provides a supportive, low-cost environment for small businesses. Strategically located between Edmonton and Red Deer, this is an excellent opportunity for investors or owner-operators looking to step into an established, turn-key business.