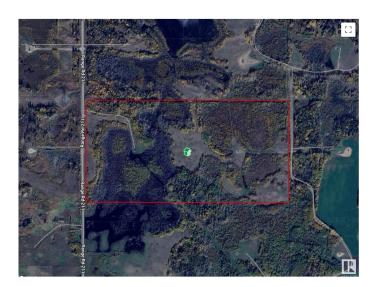

### \$199,900

0 Bedroom, 0.00 Bathroom, Land Commercial on 0.00 Acres

None, Rural Strathcona County, AB

"HUNTERS ALERT" Amazing piece of land great for the outdoorsman who likes hunting. Many great treed and open areas, rolling land with wetland throughout. Located just minutes from Fort Saskatchewan. Ideal for recreational use or grazing pasture land too. Conveniently close to Fort Saskatchewan, Sherwood Park, Edmonton, and Redwater. A solid short- or long-term holding property with multiple potential uses. Please note that you cannot build a permanent house on this land because of the zoning.

# **Community Information**

Address 56219 Rr 211

Area Rural Strathcona County

Subdivision None

City Rural Strathcona County

County ALBERTA

Province AB

Postal Code T8A 0Z7