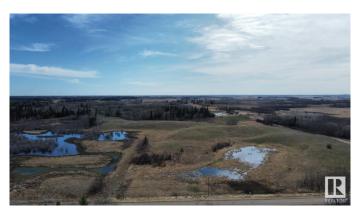

### \$199,900

0 Bedroom, 0.00 Bathroom, Land Commercial on 0.00 Acres

None, Rural Strathcona County, AB

"HUNTERS ALERT" Amazing piece of land great for the outdoorsman who likes hunting. Many great treed and open areas, rolling land with wetland throughout. Located just minutes from Fort Saskatchewan. Ideal for recreational use or grazing pasture land too. Conveniently close to Fort Saskatchewan, Sherwood Park, Edmonton, and Redwater. A solid short- or long-term holding property with multiple potential uses. Please note that you cannot build a permanent house on this land because of the zoning.