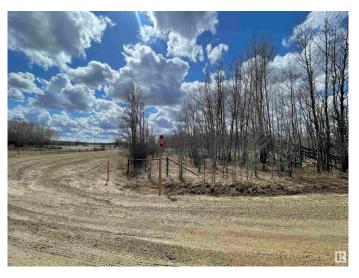

#### \$139,900

0 Bedroom, 0.00 Bathroom, Rural on 10.01 Acres

None, Rural Parkland County, AB

Have you been dreaming of building your Dream Home? Look no further! This parcel is 10 Acres. The land is mostly flat with a lot of mature trees. This property is close to Seba Beach, just a short 10 minute Drive. Close access to Secondary Hwy and Hwy 16.