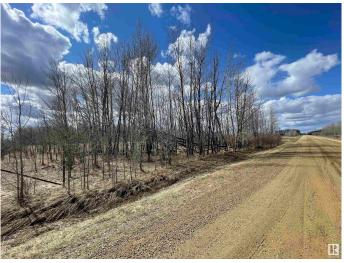

#### \$139,900

0 Bedroom, 0.00 Bathroom, Rural on 10.01 Acres

None, Rural Parkland County, AB

Have you been dreaming of building your Dream Home? Look no further! This parcel is 10 Acres. The land is mostly flat with a lot of mature trees. This property is close to Seba Beach, just a short 10 minute Drive. Close access to Secondary Hwy and Hwy 16.