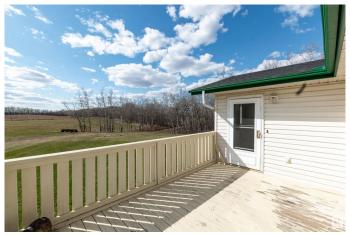

fully fenced parcel is bordered with mature trees and offers excellent access via Township Road 495 and Range Road 221. The property features a meticulously maintained 1,376 sq. ft. farmhouse with 2 bedrooms and a 4-piece bathroomâ€"move-in ready and full of charm. Additional improvements include a 20' x 30' metal-clad garage with power, multiple corrals, two dugouts, and extensive fencingâ€"ideal for starting a hobby farm or expanding an existing operation. A rare opportunity to own prime land in a sought-after location! Amazing value and ready for immediate possession! Visit REALTOR® website for more information.

Built in 1996

#### **Essential Information**

MLS® # E4432880 Price \$649,900

Bedrooms 2

Bathrooms 1.00

Full Baths 1

Square Footage 1,377

Acres 80.00

Year Built 1996







Type Rural

Sub-Type Detached Single Family

Style Bungalow

Status Active

## **Community Information**

Address 49539 Rge Road 221
Area Rural Leduc County

Subdivision None

City Rural Leduc County

County ALBERTA

Province AB

Postal Code T0B 3M0

## **Amenities**

Features Ceiling 9 ft., Deck

## Interior

Heating Forced Air-1, Propane

Stories 1

Has Basement Yes

Basement None, No Basement

#### **Exterior**

Exterior Wood

Exterior Features Fenced, Landscaped, Private Setting, Treed Lot

Construction Wood

Foundation Grade Beam

#### Additional Information

Date Listed April 25th, 2025

Days on Market 9

Zoning Zone 80

DATA IS DEEMED RELIABLE BUT IS NOT GUARANTEED ACCURATE BY THE REALTORS® ASSOCIATION OF EDMONTON. COPYRIGHT 2025 BY THE REALTORS® ASSOCIATION OF EDMONTON. ALL RIG