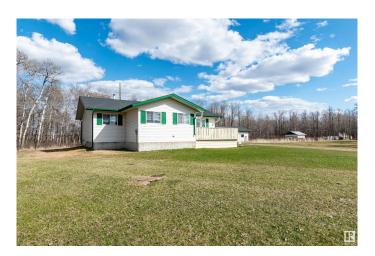

## \$649,900

2 Bedroom, 1.00 Bathroom, 1,377 sqft Rural on 80.00 Acres

None, Rural Leduc County, AB

Welcome to this beautiful 80-acre property! AMAZING VALUE! Located just 20 minutes east of Beaumont and 30 minutes south of Sherwood Park. This fully fenced parcel is bordered with mature trees and offers excellent access via Township Road 495 and Range Road 221. The property features a meticulously maintained 1,376 sq. ft. farmhouse with 2 bedrooms and a 4-piece bathroomâ€"move-in ready and full of charm. Additional improvements include a 20' x 30' metal-clad garage with power, multiple corrals, two dugouts, and extensive fencingâ€"ideal for starting a hobby farm or expanding an existing operation. A rare opportunity to own prime land in a sought-after location! Amazing value and ready for immediate possession! Visit REALTOR® website for more information.

## **Amenities**

Features Ceiling 9 ft., Deck

#### **Exterior**

Exterior Wood

Exterior Features Fenced, Landscaped, Private Setting, Treed Lot

Construction Wood

Foundation Grade Beam