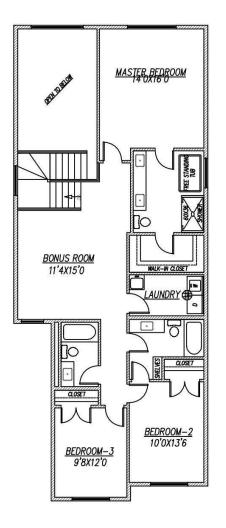

#### \$749,900

4 Bedroom, 3.00 Bathroom, 2,463 sqft Single Family on 0.00 Acres

Alces, Edmonton, AB

Amazing pre-construction opportunity to build your dream custom home in the growing community of Alces! One of the last remaining lots that backs onto a serene green space! Design a fully customizable layout with options for up to 5 bedrooms (or 4 bedrooms and a bonus room), 3 full bathrooms, a spice kitchen with walk-thru pantry, open-to-above living room, extended kitchen with dining nook, and a separate entrance to the basementâ€"ideal for future development or suite potential. Choose your own interior finishings, fixtures, and floor plan to suit your lifestyle. Don't miss your chance to create a personalized home in one of Edmonton's newest and most exciting neighbourhoods!