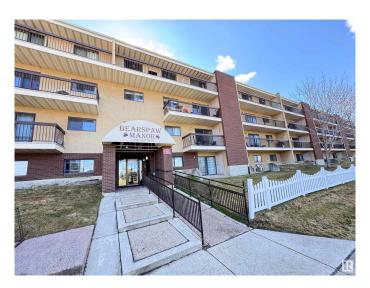

### \$109,900

1 Bedroom, 1.00 Bathroom, 687 sqft Condo / Townhouse on 0.00 Acres

Keheewin, Edmonton, AB

Conveniently located in the desired south Edmonton community of Keheewin, right across from the Keheewin Park with ample of green space; This large one-bedroom unit features bright and spacious living room and dining area; in-suite laundry equipped with new stacked washer and dryer; sliding door to a huge patio with extra storage room; underground heated parking provides comfort and extra security. Building is quiet with adults only, very well taking care with full time caretaker onsite; Close to YMCA, LRT and public transportation with easy access to Anthony Henday Drive.

# **Essential Information**

MLS® # E4432930 Price \$109,900

Bedrooms 1

Bathrooms 1.00

Full Baths 1

Square Footage 687 Acres 0.00 Year Built 1982

Type Condo / Townhouse

Sub-Type Lowrise Apartment

# **Community Information**

Address 10511 19 Avenue

Area Edmonton
Subdivision Keheewin
City Edmonton
County ALBERTA

Province AB

Postal Code T6T 5S8