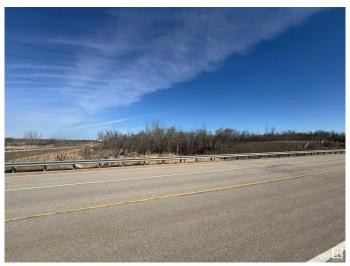

# \$1,655,280 - Range Road 213 Township 560, Rural Strathcona County

MLS® #E4432942

\$1,655,280

0 Bedroom, 0.00 Bathroom, Industrial on 0.00 Acres

None, Rural Strathcona County, AB

Price lowered to \$11,000/acre! Investment or development opportunity. Approximately 150.48 acres of Heavy Industrial bare land. Excellent access to the regions major hauling routes and to the City of Edmonton. Alberta's Industrial Heartland is Canada's Largest Hydrocarbon processing region and one of the world's most attractive location for chemical, petrochemical, oil and gas investment. Backing CP Scotford Rail Yard, potential for rail spur. Close proximity, (1 Mile to the East) to Shell Scotford complex, Bruderheim, Highways 830 and 15. Paved road access.