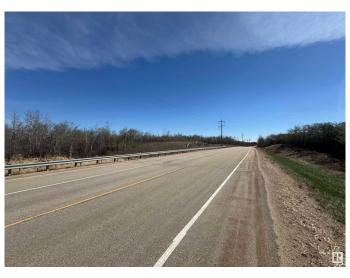

# \$1,655,280 - Range Road 213 Township 560, Rural Strathcona County

MLS® #E4432942

\$1,655,280

0 Bedroom, 0.00 Bathroom, Industrial on 0.00 Acres

None, Rural Strathcona County, AB

Price lowered to \$11,000/acre! Investment or development opportunity. Approximately 150.48 acres of Heavy Industrial bare land. Excellent access to the regions major hauling routes and to the City of Edmonton. Alberta's Industrial Heartland is Canada's Largest Hydrocarbon processing region and one of the world's most attractive location for chemical, petrochemical, oil and gas investment. Backing CP Scotford Rail Yard, potential for rail spur. Close proximity, (1 Mile to the East) to Shell Scotford complex, Bruderheim, Highways 830 and 15. Paved road access.