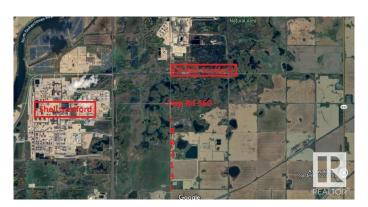

# \$1,655,280 - Range Road 213 Township 560, Rural Strathcona County

MLS® #E4432942

\$1,655,280

0 Bedroom, 0.00 Bathroom, Industrial on 0.00 Acres

None, Rural Strathcona County, AB

Price lowered to \$11,000/acre! Investment or development opportunity. Approximately 150.48 acres of Heavy Industrial bare land. Excellent access to the regions major hauling routes and to the City of Edmonton. Alberta's Industrial Heartland is Canada's Largest Hydrocarbon processing region and one of the world's most attractive location for chemical, petrochemical, oil and gas investment. Backing CP Scotford Rail Yard, potential for rail spur. Close proximity, (1 Mile to the East) to Shell Scotford complex, Bruderheim, Highways 830 and 15. Paved road access.

## **Community Information**

Address Range Road 213 Township 560

Area Rural Strathcona County

Subdivision None

City Rural Strathcona County

County ALBERTA

Province AB

Postal Code T1X 1X1