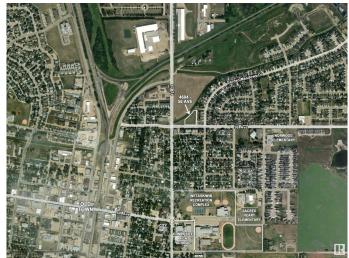

#### \$735.000

0 Bedroom, 0.00 Bathroom, Single Family on 0.00 Acres

Garden Meadows, Wetaskiwin, AB

Rare development opportunity. 1.33 Acres of high-density multi-family development land zoned R4 allowing up to 6 storeys of development in the Northeast quadrant of Wetaskiwin's Garden Meadows subdivision. The October 2024 CMHC rental market summary notes a 2.4% vacancy rate, with recent population growth since the census of 12,594 in 2021. The city has lacked new multi-unit housing options in recent years. Wetaskiwin's economy is driven by a mix of agriculture, manufacturing and warehousing, with a retail sector. Recent growth has seen 42 new business openings in 2023, and 27 business openings in 2024 adding new employment. The site is well positioned within walking distance to Norwood Elementary, Wetaskiwin Composite High School, Wetaskiwin Recreation Complex, and 50th Ave, the main avenue serving Wetaskiwin's Old Town where you'll find City Hall, rich with heritage, amenities, and services. The Garden Meadows neighbourhood is known as the newer & quieter side of Wetaskiwin containing new SF homes.

# **Community Information**

Address 4604 56 Avenue

Area Wetaskiwin

Subdivision Garden Meadows

City Wetaskiwin

County ALBERTA

Province AB

Postal Code T9A 3S5