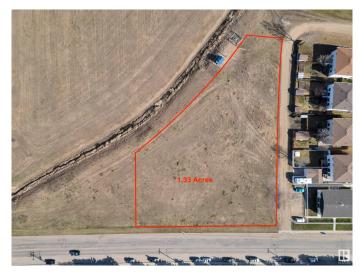

#### \$735.000

0 Bedroom, 0.00 Bathroom, Single Family on 0.00 Acres

Garden Meadows, Wetaskiwin, AB

Rare development opportunity. 1.33 Acres of high-density multi-family development land zoned R4 allowing up to 6 storeys of development in the Northeast quadrant of Wetaskiwin's Garden Meadows subdivision. The October 2024 CMHC rental market summary notes a 2.4% vacancy rate, with recent population growth since the census of 12,594 in 2021. The city has lacked new multi-unit housing options in recent years. Wetaskiwin's economy is driven by a mix of agriculture, manufacturing and warehousing, with a retail sector. Recent growth has seen 42 new business openings in 2023, and 27 business openings in 2024 adding new employment. The site is well positioned within walking distance to Norwood Elementary, Wetaskiwin Composite High School, Wetaskiwin Recreation Complex, and 50th Ave, the main avenue serving Wetaskiwin's Old Town where you'll find City Hall, rich with heritage, amenities, and services. The Garden Meadows neighbourhood is known as the newer & quieter side of Wetaskiwin containing new SF homes.