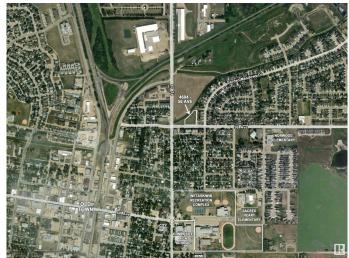

### \$735,000

0 Bedroom, 0.00 Bathroom, Land Commercial on 0.00 Acres

Garden Meadows, Wetaskiwin, AB

Rare development opportunity. 1.33 Acres of high-density multi-family development land zoned R4 allowing up to 6 storeys of development in the Northeast quadrant of Wetaskiwin's Garden Meadows subdivision. The October 2024 CMHC rental market summary notes a 2.4% vacancy rate, with recent population growth since the census of 12,594 in 2021. The city has lacked new multi-unit housing options in recent years. Wetaskiwin's economy is driven by a mix of agriculture, manufacturing and warehousing, with a retail sector. Recent growth has seen 42 new business openings in 2023, and 27 business openings in 2024 adding new employment. The site is well positioned within walking distance to Norwood Elementary, Wetaskiwin Composite High School, Wetaskiwin Recreation Complex, and 50th Ave, the main avenue serving Wetaskiwin's Old Town where you'll find City Hall, rich with heritage, amenities, and services. The Garden Meadows neighbourhood is known as the newer & quieter side of Wetaskiwin containing new SF homes.

## **Community Information**

Address 4604 56 Avenue

Area Wetaskiwin

Subdivision Garden Meadows

City Wetaskiwin

County ALBERTA

Province AB

Postal Code T9A 3S5