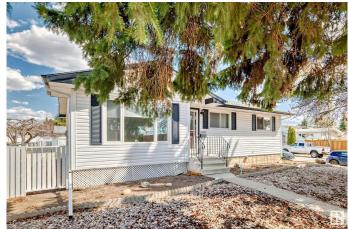

### \$449.900

4 Bedroom, 2.00 Bathroom, 1,055 sqft Single Family on 0.00 Acres

Kilkenny, Edmonton, AB

Location, location - Over 6600 sq. ft. (approx. 60' x 110') corner lot, across from J. A. Fife elementary school and huge park! Extremely well maintained and updated 3 + 1 bedroom bungalow with 2 bathrooms. Shingles and windows 2015, new kitchen cabinets and dishwasher 2017, main floor & basement bathrooms. Fenced yard with large garden, shed and 22' x 24' double garage. Low maintenance front yard. This lot is also an excellent location for afterschool care or redevelopment for multifamily. Seller to provide Title Insurance in lieu of RPR & Compliance.

### **Exterior**

Exterior Wood, Stucco, Vinyl

Exterior Features Back Lane, Corner Lot, Fenced, Flat Site, Landscaped, Low

Maintenance Landscape, Paved Lane, Playground Nearby, Schools,

**Shopping Nearby** 