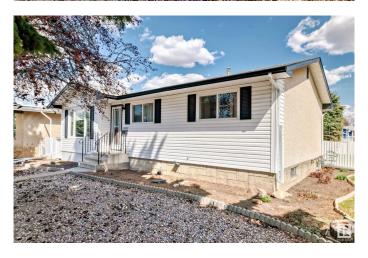

### \$449.900

4 Bedroom, 2.00 Bathroom, 1,055 sqft Single Family on 0.00 Acres

Kilkenny, Edmonton, AB

Location, location - Over 6600 sq. ft. (approx. 60' x 110') corner lot, across from J. A. Fife elementary school and huge park! Extremely well maintained and updated 3 + 1 bedroom bungalow with 2 bathrooms. Shingles and windows 2015, new kitchen cabinets and dishwasher 2017, main floor & basement bathrooms. Fenced yard with large garden, shed and 22' x 24' double garage. Low maintenance front yard. This lot is also an excellent location for afterschool care or redevelopment for multifamily. Seller to provide Title Insurance in lieu of RPR & Compliance.

### **Exterior**

Exterior Wood, Stucco, Vinyl

Exterior Features Back Lane, Corner Lot, Fenced, Flat Site, Landscaped, Low

Maintenance Landscape, Paved Lane, Playground Nearby, Schools,

**Shopping Nearby** 