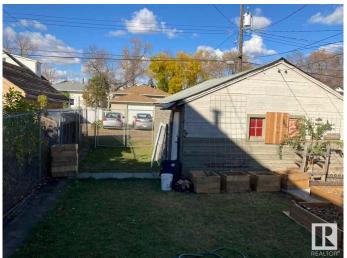

#### \$229,000

2 Bedroom, 1.50 Bathroom, 889 sqft Single Family on 0.00 Acres

Mccauley, Edmonton, AB

GREAT INVESTMENT PROPERTY LOCATED AT CENTRAL EDMONTON. This cute Bungalow have 2 bedroom, 1.5 bath, advanced modem kitchen, living & dining area. Double paned windows, gorgeous laminate floorings. WHOLE HOUSE RENO FOUR YEARS AGO. The yard has new designed raised garden beds and fenced parking. City also plan to build a bicycle lane ahead of the house. Walk to grocery store, restaurant and bus stops. Easy access to downtown, south side and all amenities! Don't miss out this low affordable house!

#### **Exterior**

Exterior Wood, Vinyl

Exterior Features Back Lane, Fenced, Public Transportation, Schools, Shopping Nearby,

See Remarks

Roof Asphalt Shingles

Construction Wood, Vinyl

Foundation Concrete Perimeter