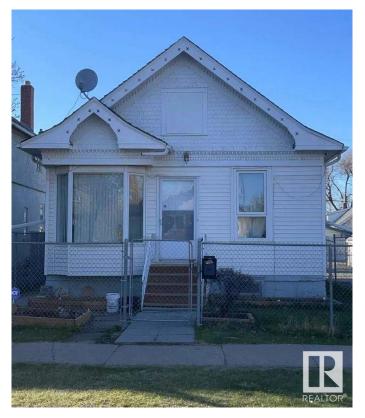

#### \$229,000

2 Bedroom, 1.50 Bathroom, 889 sqft Single Family on 0.00 Acres

Mccauley, Edmonton, AB

GREAT INVESTMENT PROPERTY LOCATED AT CENTRAL EDMONTON. This cute Bungalow have 2 bedroom, 1.5 bath, advanced modem kitchen, living & dining area. Double paned windows, gorgeous laminate floorings. WHOLE HOUSE RENO FOUR YEARS AGO. The yard has new designed raised garden beds and fenced parking. City also plan to build a bicycle lane ahead of the house. Walk to grocery store, restaurant and bus stops. Easy access to downtown, south side and all amenities! Don't miss out this low affordable house!

#### **Exterior**

Exterior Wood, Vinyl

Exterior Features Back Lane, Fenced, Public Transportation, Schools, Shopping Nearby,

See Remarks

Roof Asphalt Shingles

Construction Wood, Vinyl

Foundation Concrete Perimeter