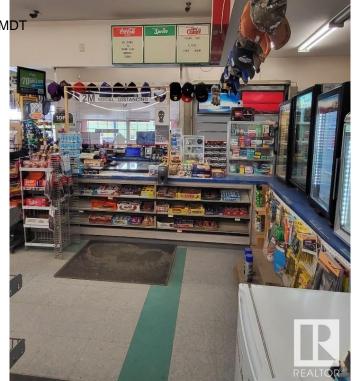

## \$1,490,000

0 Bedroom, 0.00 Bathroom, Business with Property on 0.00 Acres

None, Rural St. Paul County, AB

BE YOUR OWN BOSS! GAS STATION & GROCERY W/ LIQUOR STORE. FULLY RENOVATED STORE & HOUSE. 1300 SQFT HOUSE W/ DBL GARAGE AT BACK OF STORE. A THRIVING BUSINESS WITH GREAT POTENTIAL FOR GROWTH. SHOWING EXCELLENT RETURN WITH ACTIVE CLIENTELE. THIS IS A VERY BUSY STORE. OPEN 8AM - 9 PM (MON - FRI) / 9AM-7PM (SAT-SUN). A GOLDEN OPPOTUNITY! HWY 866 NORTH OF HWY 28 W OF HWY 36. 50 KM