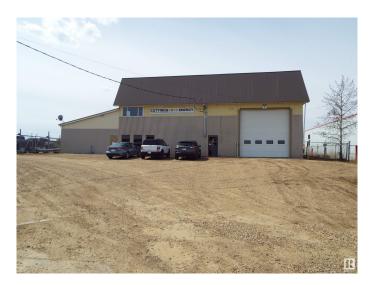

## \$1,400,000

0 Bedroom, 0.00 Bathroom, Industrial on 0.00 Acres

East Industrial\_LEDU, Leduc, AB

Total of 9100 sq ft on 1.28 acres. Concrete block building with addition for storage. Approximately 4900 sq ft of heated shop space with two 16 x 16 ft overhead doors & one 12 x 16 ft overhead door. Two levels of offices with reception area & board room. 950 sq ft heated storage, 1250 sq ft of cold storage. Fenced yard (except for cross fence with adjoining property which is also for sale). Well packed gravel yard, ideal for heavy user. Adjoining parcel of 1.3 acres with 7521 sq ft building also for sale. E4433230

#### **Essential Information**

MLS® # E4433229 Price \$1,400,000

Bathrooms 0.00 Acres 0.00 Year Built 1979

Type Industrial Status Active

# **Community Information**

Address 5904 44a Street

Area Leduc

Subdivision East Industrial\_LEDU

City Leduc

County ALBERTA

Province AB

Postal Code T9E 7B7