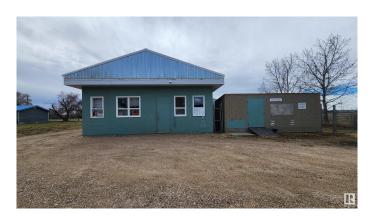

# \$199,000 - 5214 Railway Avenue, Elk Point

MLS® #E4433313

#### \$199,000

0 Bedroom, 0.00 Bathroom, Retail on 0.00 Acres

Elk Point, Elk Point, AB

HUGE PRICE REDUCTION! COMMERCIAL PROPERTY in Elk Point consisting of a well-maintained 1680 sq.ft. building, an attached 658 sq.ft. cold storage area and a 240 sq.ft auxiliary building all on 0.34 acres. The lot is partially fenced with chain link fencing with gate for secure storage and features a gravel compacted drive-through lane with paved streets on north and south side of property - great access for customers and delivery trucks alike. There is also a loading dock with an overhead door. The building features metal roof, one overhead heater, one HE furnace, hot water heater, two 2 pc bathrooms, office area, retail area and storage. The auxiliary building serves for more storage. Great opportunity to start your new business here!