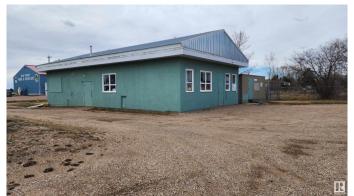

# \$199,000 - 5214 Railway Avenue, Elk Point

MLS® #E4433313

#### \$199,000

0 Bedroom, 0.00 Bathroom, Retail on 0.00 Acres

Elk Point, Elk Point, AB

HUGE PRICE REDUCTION! COMMERCIAL PROPERTY in Elk Point consisting of a well-maintained 1680 sq.ft. building, an attached 658 sq.ft. cold storage area and a 240 sq.ft auxiliary building all on 0.34 acres. The lot is partially fenced with chain link fencing with gate for secure storage and features a gravel compacted drive-through lane with paved streets on north and south side of property - great access for customers and delivery trucks alike. There is also a loading dock with an overhead door. The building features metal roof, one overhead heater, one HE furnace, hot water heater, two 2 pc bathrooms, office area, retail area and storage. The auxiliary building serves for more storage. Great opportunity to start your new business here!