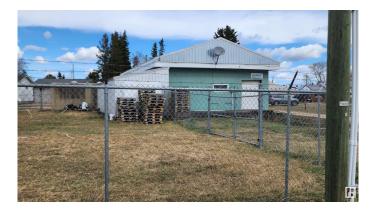

# \$199,000 - 5214 Railway Avenue, Elk Point

MLS® #E4433313

#### \$199,000

0 Bedroom, 0.00 Bathroom, Retail on 0.00 Acres

Elk Point, Elk Point, AB

HUGE PRICE REDUCTION! COMMERCIAL PROPERTY in Elk Point consisting of a well-maintained 1680 sq.ft. building, an attached 658 sq.ft. cold storage area and a 240 sq.ft auxiliary building all on 0.34 acres. The lot is partially fenced with chain link fencing with gate for secure storage and features a gravel compacted drive-through lane with paved streets on north and south side of property - great access for customers and delivery trucks alike. There is also a loading dock with an overhead door. The building features metal roof, one overhead heater, one HE furnace, hot water heater, two 2 pc bathrooms, office area, retail area and storage. The auxiliary building serves for more storage. Great opportunity to start your new business here!