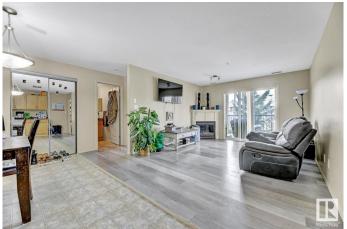

### \$217,000

2 Bedroom, 2.00 Bathroom, 876 sqft Condo / Townhouse on 0.00 Acres

Blackmud Creek, Edmonton, AB

Great starter home or invesment opportunity in the quiet community of Blackmud Creek. This well kept 3nd floor condo boasts open concept living room with a fireplace, kitchen and dining area. Spacious master bedroom has its on en-suite bathroom and lots of natural light. The 2nd bedroom is vey spacious as well. For the BBQ/outdoors lovers there is a balcony! There is also a storage with the underground parking stall. Other amenities within the condo are: games room, exercise room, social room and a guest suite. Across from an elementary school, next to a shopping complex, and public transportation right outside the building. OPPORTUNITY, LOCATION, CONDITION!

#### Interior

Interior Features ensuite bathroom

Appliances Microwave Hood Fan, Refrigerator, Stacked Washer/Dryer,

Stove-Electric

Heating Forced Air-1, Natural Gas