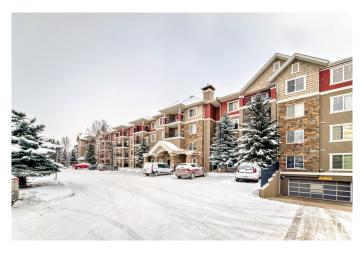

### \$217,000

2 Bedroom, 2.00 Bathroom, 876 sqft Condo / Townhouse on 0.00 Acres

Blackmud Creek, Edmonton, AB

Great starter home or invesment opportunity in the quiet community of Blackmud Creek. This well kept 3nd floor condo boasts open concept living room with a fireplace, kitchen and dining area. Spacious master bedroom has its on en-suite bathroom and lots of natural light. The 2nd bedroom is vey spacious as well. For the BBQ/outdoors lovers there is a balcony! There is also a storage with the underground parking stall. Other amenities within the condo are: games room, exercise room, social room and a guest suite. Across from an elementary school, next to a shopping complex, and public transportation right outside the building. OPPORTUNITY, LOCATION, CONDITION!

#### Interior

Interior Features ensuite bathroom

Appliances Microwave Hood Fan, Refrigerator, Stacked Washer/Dryer,

Stove-Electric

Heating Forced Air-1, Natural Gas