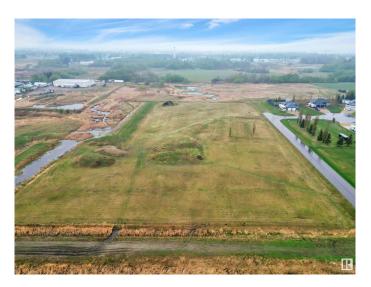

#### \$299,000

0 Bedroom, 0.00 Bathroom, Land Commercial on 0.00 Acres

Annexation - 92, Wetaskiwin, AB

The perfect opportunity to Develop in Wetaskiwin! Lots of opportunity with this land of 6.84 Acres! Zoning is Direct Control, Have similar Estate Homes with in the same area or pitch your new idea to the City of Wetaskiwin! Possibilities are Endless