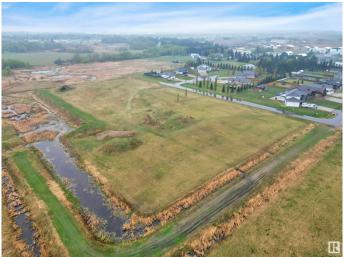

#### \$299,000

0 Bedroom, 0.00 Bathroom, Land Commercial on 0.00 Acres

Annexation - 92, Wetaskiwin, AB

The perfect opportunity to Develop in Wetaskiwin! Lots of opportunity with this land of 6.84 Acres! Zoning is Direct Control, Have similar Estate Homes with in the same area or pitch your new idea to the City of Wetaskiwin! Possibilities are Endless