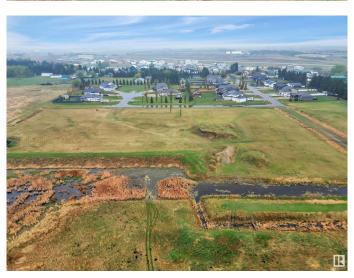

#### \$299,000

0 Bedroom, 0.00 Bathroom, Land Commercial on 0.00 Acres

Annexation - 92, Wetaskiwin, AB

The perfect opportunity to Develop in Wetaskiwin! Lots of opportunity with this land of 6.84 Acres! Zoning is Direct Control, Have similar Estate Homes with in the same area or pitch your new idea to the City of Wetaskiwin! Possibilities are Endless