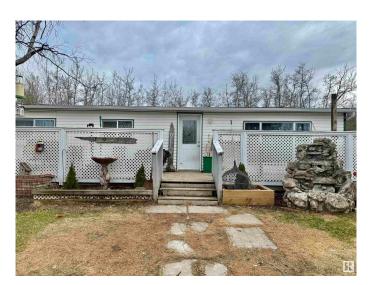

## \$330,000

3 Bedroom, 1.50 Bathroom, 1,054 sqft Rural on 2.99 Acres

Meso West I, Rural Parkland County, AB

Clean & Cozy home on 2.99 Acres of Land. This 3 bedroom mobile home has been well maintained. Laminate flooring through-out the home, (no carpet). Kitchen in bright with white kitchen cabinets, stainless steel appliances. Family room is spacious with a large picture window. Primary bedroom has a 2 piece ensuite. 4 piece bathroom with upgraded fixtures. 2 additional bedrooms complete this home. Front and rear deck. Home faces North so you get the sun during the day on the south facing rear deck. Double detached garage. \* Home needs shingles and the garage has had some water issues.\* Priced accordingly.\*

Exterior Features Backs Onto Park/Trees, No Back Lane, Not Fenced

Foundation Piling