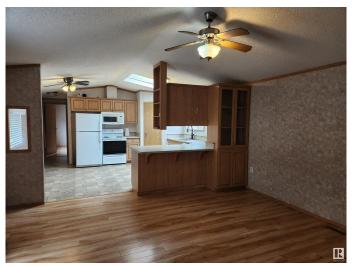

# \$98,000

3 Bedroom, 2.00 Bathroom, 1,216 sqft Land Lease Community on 0.00 Acres

Parkland Village, Rural Parkland County, AB

Parkland Village is only a few minutes north of Spruce Grove and a quick 15 mins drive from Edmonton. This 2006 built home offers 3 bedrooms and 2 baths. The kitchen is bright has the sky lights that bring in the sun. The primary bedroom has a walk-in closet and a 4 pcs ensuite that includes a corner tub. Open floor plan with living room, eating nook and kitchen. This Village has plenty of amenities as well it has a school, ponds and walking trails, parks and its own fire hall. Enjoy the peace and quiet.

# Interior

Interior Features ensuite bathroom

Appliances Dishwasher-Built-In, Oven-Microwave, Refrigerator, Stove-Electric,

Washer, Window Coverings

Heating Forced Air-1, Natural Gas