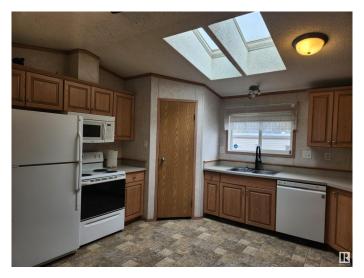

# \$98,000

3 Bedroom, 2.00 Bathroom, 1,216 sqft Land Lease Community on 0.00 Acres

Parkland Village, Rural Parkland County, AB

Parkland Village is only a few minutes north of Spruce Grove and a quick 15 mins drive from Edmonton. This 2006 built home offers 3 bedrooms and 2 baths. The kitchen is bright has the sky lights that bring in the sun. The primary bedroom has a walk-in closet and a 4 pcs ensuite that includes a corner tub. Open floor plan with living room, eating nook and kitchen. This Village has plenty of amenities as well it has a school, ponds and walking trails, parks and its own fire hall. Enjoy the peace and quiet.

# Interior

Interior Features ensuite bathroom

Appliances Dishwasher-Built-In, Oven-Microwave, Refrigerator, Stove-Electric,

Washer, Window Coverings

Heating Forced Air-1, Natural Gas