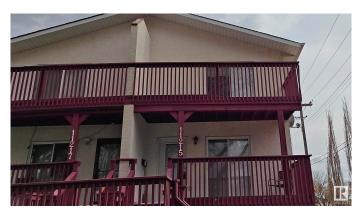

#### **Exterior**

Exterior Wood, Stucco

Exterior Features Back Lane, Corner Lot, See Remarks

Roof Asphalt Shingles

Construction Wood, Stucco

Foundation Preserved Wood

## **Community Information**

Address 11215 91 Street

Area Edmonton

Subdivision Alberta Avenue

City Edmonton
County ALBERTA

Province AB

Postal Code T5B 4A1