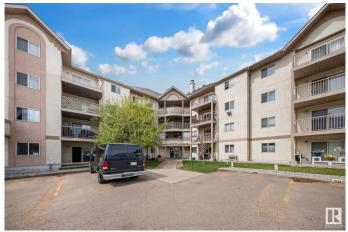

## \$136,888

2 Bedroom, 1.00 Bathroom, 937 sqft Condo / Townhouse on 0.00 Acres

Cromdale, Edmonton, AB

Top-floor gem alert! This bright and airy 2 bed, 1 bath condo offers the perfect blend of comfort and convenience. Soak in stunning city views from your private balcony, while enjoying peace and quiet above it all. Just steps from shopping, dining, Commonwealth Stadium, and with unbeatable walkability, you're always at the heart of the action. Commuting is a breeze with nearby transit access, whether you're heading downtown or exploring the city. Freshly updated and move-in ready, this stylish space is perfect for first-time buyers, savvy investors, or anyone craving an urban lifestyle without the noise.

| Status                                                                                   | Active                                                                                                                                          |  |  |
|------------------------------------------------------------------------------------------|-------------------------------------------------------------------------------------------------------------------------------------------------|--|--|
| Community Information                                                                    |                                                                                                                                                 |  |  |
| Address<br>Area<br>Subdivision<br>City<br>County<br>Province<br>Postal Code<br>Amenities | 403 11218 80 Street<br>Edmonton<br>Cromdale<br>Edmonton<br>ALBERTA<br>AB<br>T5B 4V9<br>Ceiling 9 ft., Deck, Storage-In-Suite                    |  |  |
| Parking                                                                                  | Stall                                                                                                                                           |  |  |
| Interior                                                                                 |                                                                                                                                                 |  |  |
| Appliances<br>Heating<br># of Stories<br>Stories<br>Has Basement<br>Basement             | Dishwasher-Built-In, Dryer, Refrigerator, Stove-Electric, Washer,<br>Window Coverings<br>Baseboard, Water<br>4<br>1<br>Yes<br>None, No Basement |  |  |
| Exterior                                                                                 |                                                                                                                                                 |  |  |
| Exterior<br>Exterior Features<br>Roof<br>Construction<br>Foundation                      | Wood, Stucco<br>Public Transportation, Schools, Shopping Nearby<br>Asphalt Shingles<br>Wood, Stucco<br>Concrete Perimeter                       |  |  |
| Additional Information                                                                   |                                                                                                                                                 |  |  |
| Date Listed                                                                              | May 1st, 2025                                                                                                                                   |  |  |