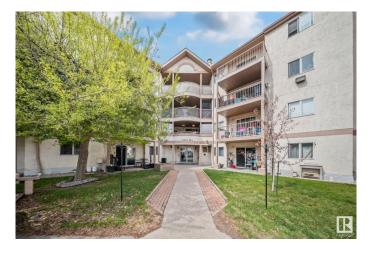

## \$136,888

2 Bedroom, 1.00 Bathroom, 937 sqft Condo / Townhouse on 0.00 Acres

Cromdale, Edmonton, AB

Top-floor gem alert! This bright and airy 2 bed, 1 bath condo offers the perfect blend of comfort and convenience. Soak in stunning city views from your private balcony, while enjoying peace and quiet above it all. Just steps from shopping, dining, Commonwealth Stadium, and with unbeatable walkability, you're always at the heart of the action. Commuting is a breeze with nearby transit access, whether you're heading downtown or exploring the city. Freshly updated and move-in ready, this stylish space is perfect for first-time buyers, savvy investors, or anyone craving an urban lifestyle without the noise.

| Status                                                                                   | Active                                                                                                                                          |  |  |
|------------------------------------------------------------------------------------------|-------------------------------------------------------------------------------------------------------------------------------------------------|--|--|
| Community Information                                                                    |                                                                                                                                                 |  |  |
| Address<br>Area<br>Subdivision<br>City<br>County<br>Province<br>Postal Code<br>Amenities | 403 11218 80 Street<br>Edmonton<br>Cromdale<br>Edmonton<br>ALBERTA<br>AB<br>T5B 4V9<br>Ceiling 9 ft., Deck, Storage-In-Suite                    |  |  |
| Parking                                                                                  | Stall                                                                                                                                           |  |  |
| Interior                                                                                 |                                                                                                                                                 |  |  |
| Appliances<br>Heating<br># of Stories<br>Stories<br>Has Basement<br>Basement             | Dishwasher-Built-In, Dryer, Refrigerator, Stove-Electric, Washer,<br>Window Coverings<br>Baseboard, Water<br>4<br>1<br>Yes<br>None, No Basement |  |  |
| Exterior                                                                                 |                                                                                                                                                 |  |  |
| Exterior<br>Exterior Features<br>Roof<br>Construction<br>Foundation                      | Wood, Stucco<br>Public Transportation, Schools, Shopping Nearby<br>Asphalt Shingles<br>Wood, Stucco<br>Concrete Perimeter                       |  |  |
| Additional Information                                                                   |                                                                                                                                                 |  |  |
| Date Listed                                                                              | May 1st, 2025                                                                                                                                   |  |  |