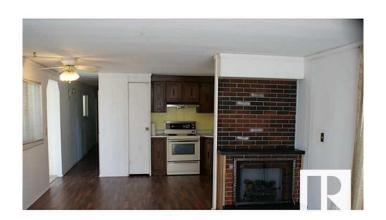

#### \$81,900

3 Bedroom, 1.00 Bathroom, 1,152 sqft Land Lease Community on 0.00 Acres

Westview Village, Edmonton, AB

Good size Mobile Home, close to playground and in a secure community with store, restaurant, daycare ,community hall and fitness Center. Key Box on storage Shed. Estimated Property Tax for 2025 is 348.10. Seller add additional 10 feet x 20 feet.

## **Amenities**

Parking Parking Pad Cement/Paved

Interior

Appliances Dishwasher-Built-In, Dryer, Refrigerator, Storage Shed, Stove-Gas,

Washer

Heating Forced Air-1, Natural Gas

**Exterior** 

Exterior Prefab
Construction Prefab
Foundation Block