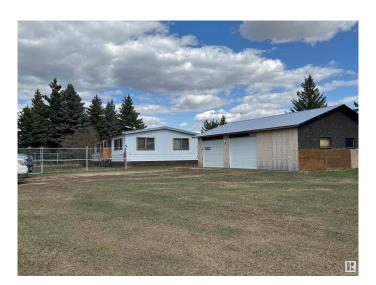

# \$250,000

3 Bedroom, 2.00 Bathroom, 1,344 sqft Rural on 4.60 Acres

Woodridge\_MSTU, Rural Sturgeon County, AB

Judicial Sale! This 1,344 sq ft mobile home with a 1,120 sq ft garage occupies a private 4.6-acre parcel in Woodridge's peaceful subdivision. The property offers convenient access - just 10 minutes north of Gibbons and 30 minutes from Edmonton. Property is sold "AS IS WHERE IS" with no warranties or representation.

Built in 1974

#### **Essential Information**

MLS® # E4433783 Price \$250,000

Bedrooms 3
Bathrooms 2.00

Full Baths 2

Square Footage 1,344

Acres 4.60

Year Built 1974

Type Rural

Sub-Type Detached Single Family

Style Bungalow

Status Active