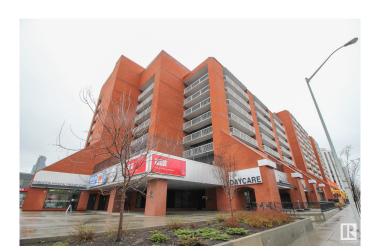

# \$129,900 - 407 10145 109 Street, Edmonton

MLS® #E4433800

## \$129,900

1 Bedroom, 1.00 Bathroom, 756 sqft Condo / Townhouse on 0.00 Acres

Downtown (Edmonton), Edmonton, AB

4th floor east balcony feautures insuite laundry, large livingroom and primary bedroom, in suite store and 5 appliances. One titled undergroung parking stall. GREAT location across from grocery,transit to U of A GMC college and the booming downtown life with walking distance to Rogers Place.

#### **Exterior**

Exterior Concrete, Brick

Exterior Features Commercial, Public Transportation, Schools, Shopping Nearby

Roof Tar & T

Foundation Concrete Perimeter