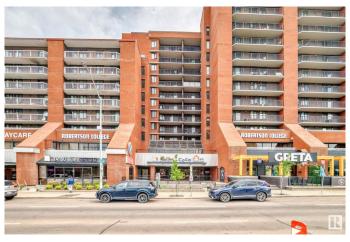

# \$129,900 - 407 10145 109 Street, Edmonton

MLS® #E4433800

## \$129,900

1 Bedroom, 1.00 Bathroom, 756 sqft Condo / Townhouse on 0.00 Acres

Downtown (Edmonton), Edmonton, AB

4th floor east balcony feautures insuite laundry, large livingroom and primary bedroom, in suite store and 5 appliances. One titled undergroung parking stall. GREAT location across from grocery,transit to U of A GMC college and the booming downtown life with walking distance to Rogers Place.

#### **Exterior**

Exterior Concrete, Brick

Exterior Features Commercial, Public Transportation, Schools, Shopping Nearby

Roof Tar & T

Foundation Concrete Perimeter