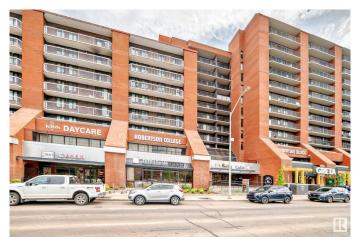

# \$129,900 - 407 10145 109 Street, Edmonton

MLS® #E4433800

## \$129,900

1 Bedroom, 1.00 Bathroom, 756 sqft Condo / Townhouse on 0.00 Acres

Downtown (Edmonton), Edmonton, AB

4th floor east balcony feautures insuite laundry, large livingroom and primary bedroom, in suite store and 5 appliances. One titled undergroung parking stall. GREAT location across from grocery,transit to U of A GMC college and the booming downtown life with walking distance to Rogers Place.

#### **Exterior**

Exterior Concrete, Brick

Exterior Features Commercial, Public Transportation, Schools, Shopping Nearby

Roof Tar & T

Foundation Concrete Perimeter