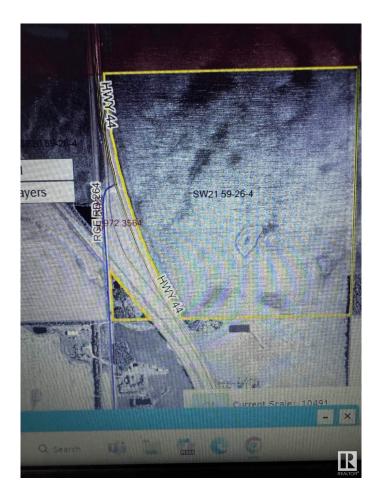

#### \$29,900

0 Bedroom, 0.00 Bathroom, Rural on 2.70 Acres

None, Rural Westlock County, AB

Located 4 kms south of Westlock Inn on Hwy 44 & RR 264 is this 2.70 acre parcel. Go south to RR 264. Turn onto it and you're basically there. Terrific place to display your wares or your business in Westlock. Zoned HC (Highway Commercial).

# **Community Information**

| Address     | Hwy 44 Rr 264         |
|-------------|-----------------------|
| Area        | Rural Westlock County |
| Subdivision | None                  |
| City        | Rural Westlock County |
| County      | ALBERTA               |
| Province    | AB                    |
| Postal Code | T7P 2P6               |