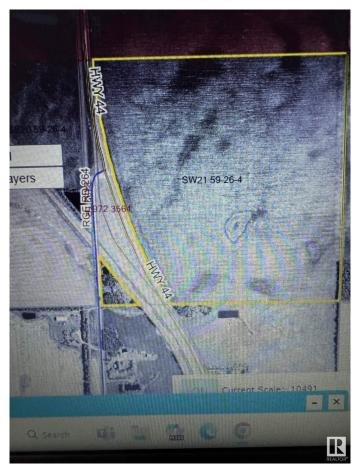

#### \$29,900

0 Bedroom, 0.00 Bathroom, Rural on 2.70 Acres

None, Rural Westlock County, AB

Located 4 kms south of Westlock Inn on Hwy 44 & RR 264 is this 2.70 acre parcel. Go south to RR 264. Turn onto it and you're basically there. Terrific place to display your wares or your business in Westlock. Zoned HC (Highway Commercial).

# **Community Information**

| Address     | Hwy 44 Rr 264         |
|-------------|-----------------------|
| Area        | Rural Westlock County |
| Subdivision | None                  |
| City        | Rural Westlock County |
| County      | ALBERTA               |
| Province    | AB                    |
| Postal Code | T7P 2P6               |