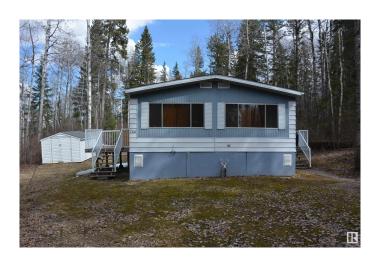

#### \$225,000

3 Bedroom, 1.50 Bathroom, 947 sqft Rural on 5.04 Acres

None, Rural Barrhead County, AB

Pembina River Front Property - Very unique property. Presently designed for - quiet and peaceful recreation living. Very private, comfortable, seasonal pleasures and delights. An excellent double wide 3 bedroom home to enjoy and relax in with family and friends. Presently developed for and used for personal and recreational happiness. But could be developed into a year round living accommodation. This is as good or better than similiar lake properties. Uniquely providing - Quiet peacefulness, surrounded by mother nature and forest, river front view and fishing, moose and deer neighbours. Very good road access with almost no traffic or noise. Year round accessability.

#### **Amenities**

Features Deck, Fire Pit, See Remarks

### **Exterior**

Exterior Features Backs Onto Park/Trees, Boating, Low Maintenance Landscape, No

Through Road, Private Fishing, Private Setting, Recreation Use, River

View, Rolling Land, Treed Lot, Waterfront Property, See Remarks