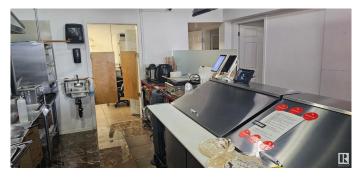

#### \$250,000

0 Bedroom, 0.00 Bathroom, Business on 0.00 Acres

City Centre, Spruce Grove, AB

Donair and Pizza restaurant operating for over 26 years. Loyal clients and great reputation in the community. Efficient operation with maximum use of space, easy to operate menu. All sauces are made in house providing a unique taste and cost control.