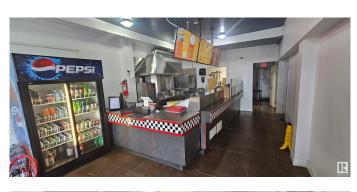

#### \$250,000

0 Bedroom, 0.00 Bathroom, Business on 0.00 Acres

City Centre, Spruce Grove, AB

Donair and Pizza restaurant operating for over 26 years. Loyal clients and great reputation in the community. Efficient operation with maximum use of space, easy to operate menu. All sauces are made in house providing a unique taste and cost control.