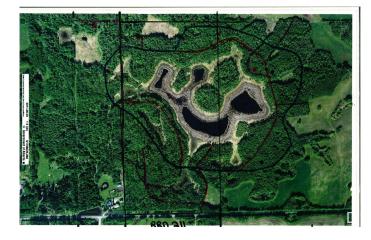

#### \$625,000

0 Bedroom, 0.00 Bathroom, Rural on 79.70 Acres

None, Rural Strathcona County, AB

A rare opportunity to own 79.7 acres of pristine, private land just minutes from Ardrossan and only 15 minutes from Sherwood Park and Fort Saskatchewan. This beautiful rural property is a haven for outdoor enthusiastsâ€"perfect for wildlife photography, bird watching, bowhunting, camping, quadding, and more. Whether you're looking to build your dream acreage or simply enjoy nature at its finest, this property offers endless possibilities. Power services on property and other services are conveniently located at the road. Peace, privacy, and proximityâ€"this one has it all!

## Exterior

Exterior Features Creek, Fenced, Flat Site, Park/Reserve, Private Setting