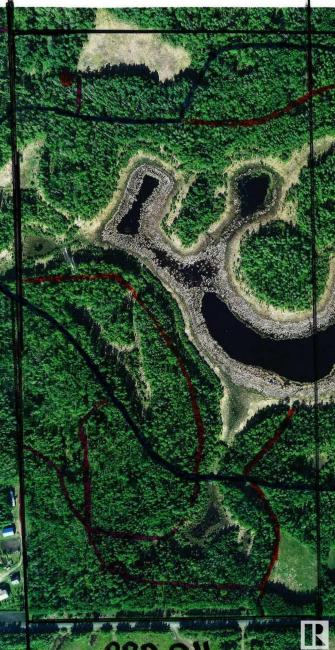

#### \$625,000

0 Bedroom, 0.00 Bathroom, Rural on 79.70 Acres

None, Rural Strathcona County, AB

A rare opportunity to own 79.7 acres of pristine, private land just minutes from Ardrossan and only 15 minutes from Sherwood Park and Fort Saskatchewan. This beautiful rural property is a haven for outdoor enthusiastsâ€"perfect for wildlife photography, bird watching, bowhunting, camping, quadding, and more. Whether you're looking to build your dream acreage or simply enjoy nature at its finest, this property offers endless possibilities. Power services on property and other services are conveniently located at the road. Peace, privacy, and proximityâ€"this one has it all!

## Exterior

Exterior Features Creek, Fenced, Flat Site, Park/Reserve, Private Setting