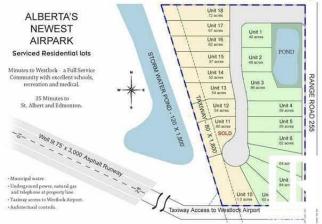

#### \$85,000

0 Bedroom, 0.00 Bathroom, Rural on 0.84 Acres

Crosswind Landing, Rural Westlock County, AB

What a beautiful spot to build your dream home in Westlock County's upscale architecturally controlled sub-division from .14 acres to 1 acre in size that have municipal water, underground power, gas and telephone to each lot. These lots have aircraft access to Westlock Airport and it's an easy commute to Edmonton (35 minutes to St. Albert) or points north . Adjacent to Rainbow Park just 4 1/2 miles from town. Large ponds with wildlife (largest is 1800 ft long for kayak/canoeing), 1000 lovely, planted trees (2014) including Lilac, Golden Willow, Red Osier Dogwood & Laurel Leaf Willows surround the sub-division and embrace the entryway. Westlock is a full service community with modern hospital, public & private schools, shopping & recreational facilities, 18 hole golf and 15 minutes to Tawatinaw Ski hill with downhill. snowboard, tubing & cross-country skiing. Country living at it's finest. GST may apply.

#### Westlock's Most Exclusive Upscale Community

### Exterior

Exterior Features Airport Nearby, Golf Nearby, Level Land, Schools, Shopping Nearby, Ski Hill Nearby, Stream/Pond