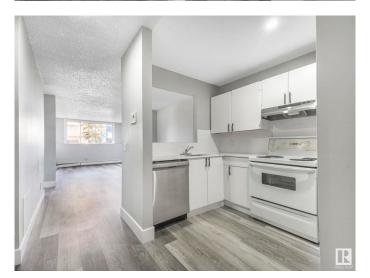

### \$115,000

2 Bedroom, 1.00 Bathroom, 729 sqft Condo / Townhouse on 0.00 Acres

Fraser, Edmonton, AB

Welcome to this nicely renovated two bedroom plus den Apartment in the charming neighborhood of Fraser! Great end unit with lots of natural sunlight and open design! Sleek vinyl plank flooring, freshly painted, new washroom and quartz counter tops! Close to all amenities, schools, parks, Anthony Henry, bus routes and so much more! A must see!

#### Interior

Appliances Dishwasher-Built-In, Refrigerator, Stove-Electric

Heating Forced Air-1, Natural Gas